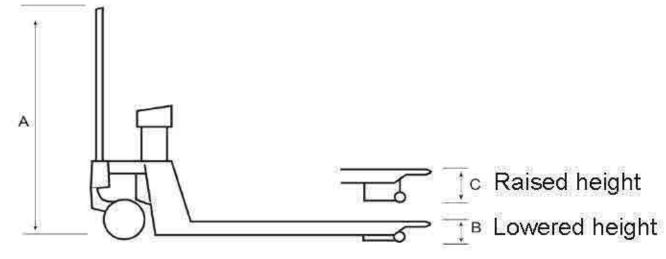

#### ADDITIONAL FEATURES FOR MOTORIZED PALLET JACK

- Battery powered
- To charge it from empty, it takes 8 hours.

| Product               | Α   | В    | С    | D   | Ε  | F   |
|-----------------------|-----|------|------|-----|----|-----|
| Pallet Jack           | 45" | 2.9" | 7.5" | 48" | 7" | 27" |
| Motorized Pallet Jack | 45" | 2.9" | 7.5" | 48" | 7" | 27" |