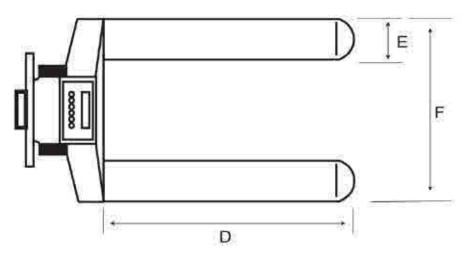

#### ADDITIONAL FEATURES FOR MOTORIZED PALLET JACK

- Battery powered
- To charge it from empty, it takes 8 hours.

| Product               | Α   | В    | С    | D   | Ε  | F   |
|-----------------------|-----|------|------|-----|----|-----|
| Pallet Jack           | 45" | 2.9" | 7.5" | 48" | 7" | 27" |
| Motorized Pallet Jack | 45" | 2.9" | 7.5" | 48" | 7" | 27" |