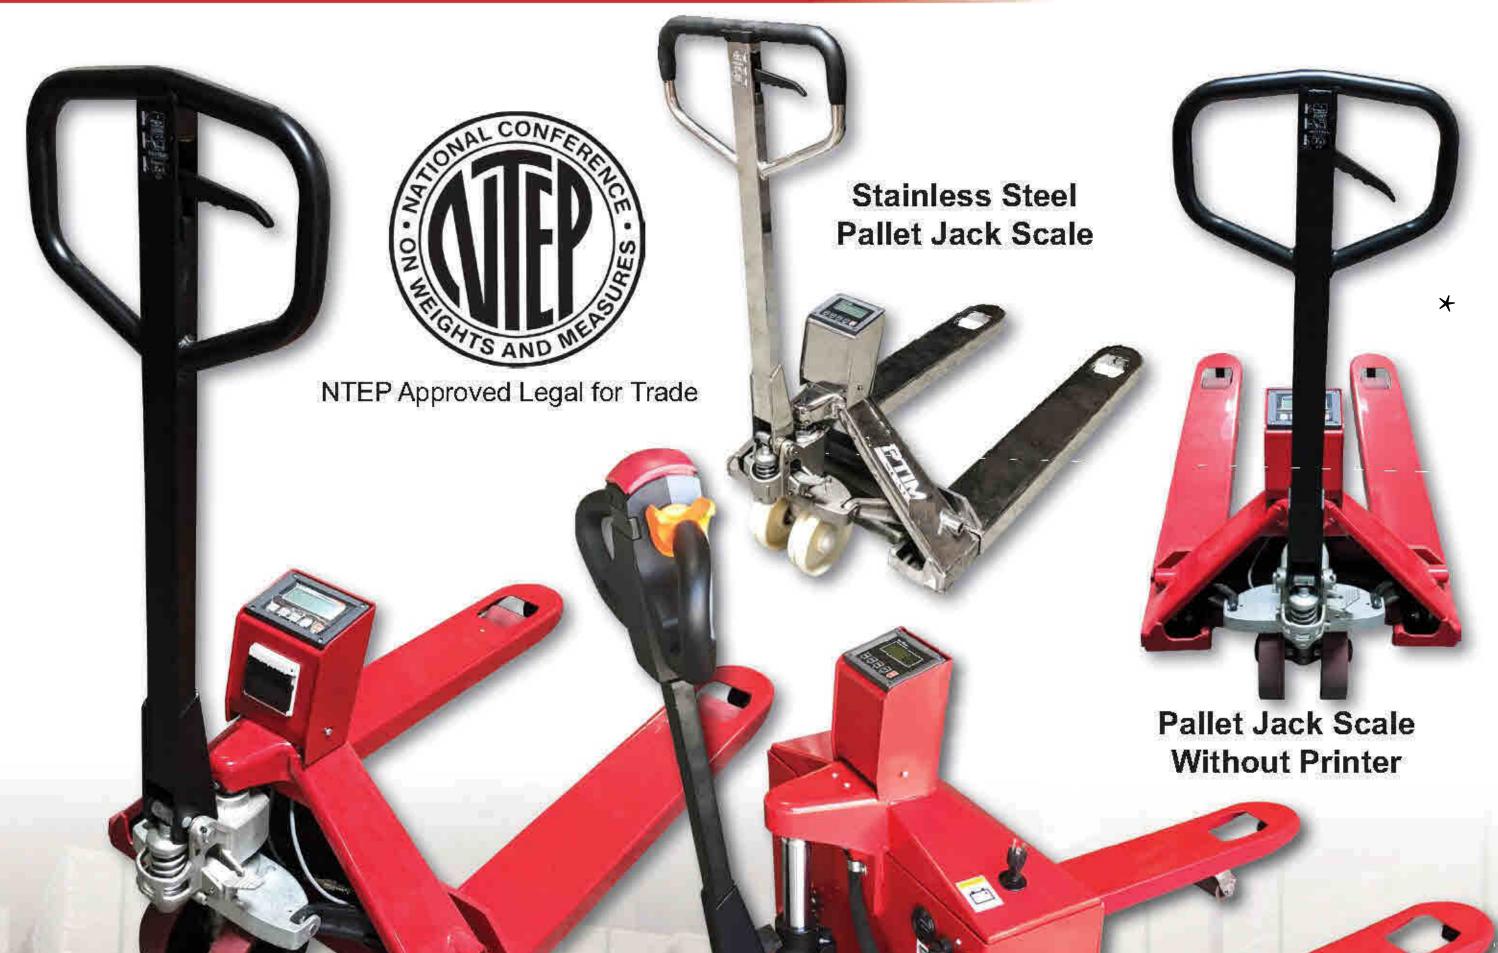

### OX Equipment Beast of Burden

Pallet Jack Scale With Printer

> Motorized Pallet Jack Scale

| Product                             | MODEL #         | Fork Size | Cap. x Accuracy* | Printer | Shipping<br>Weight |
|-------------------------------------|-----------------|-----------|------------------|---------|--------------------|
| Carbon Steel Pallet Jack            | OXSP918N-5000   | 46" x 21" | 5,000 x 1lb      | No      | 350 lbs            |
| Carbon Steel Pallet Jack            | OXSP918W-5000 * | 48" x 27" | 5,000 x 1lb      | No      | 350 lbs            |
| Carbon Steel Pallet Jack            | OXSP918P-5000   | 48" x 27" | 5,000 x 1lb      | Yes     | 360 lbs            |
| Stainless Steel Pallet Jack         | OXSP918SSW-5000 | 48" x 27" | 3,300 x 1lb      | No      | 380 lbs            |
| Stainless Steel Pallet Jack         | OXSP918SSP-5000 | 48" x 27" | 3,300 x 1lb      | Yes     | 360 lbs            |
| Motorized Pallet Jack               | OXSP918MW-5000  | 48" x 27" | 3,300 x 1lb      | No      | 480 lbs            |
| Motorized Pallet Jack               | OXSP918MP-5000  | 48" x 27" | 3,300 x 1lb      | Yes     | 490 lbs            |
| *NTEP Versions: 2,500lb x 1lb or 5, | ,000lb x 2lb    |           |                  |         |                    |

### OX Equipment Beast of Burden

Having a scale built into your pallet jack will increase efficiency and productivity by eliminating the need to place your pallet on a scale to weigh, saving time and money. Scales Pallet Jack's are rugged, precise, efficient and cost effective. They are the ideal solution for mobile weighing.

#### FEATURES

- Unique and user friendly design
- Reinforced construction for heavy and long use
- Low-profile and tapered forks for easy entry into pallets
- Ergonomic full function handle for easy lifting, moving and weighing
- Effortless steering on flat or uneven surfaces
- Built-in NTEP approved load cells
- 120VAC 60 Hz AC adapter and rechargeable battery (operates up to 60 hours)
- Includes a built-in LCD display and optional thermal printer (P model)
- Units: Ib and kg switchable
- Suitable for industrial pallets and crates