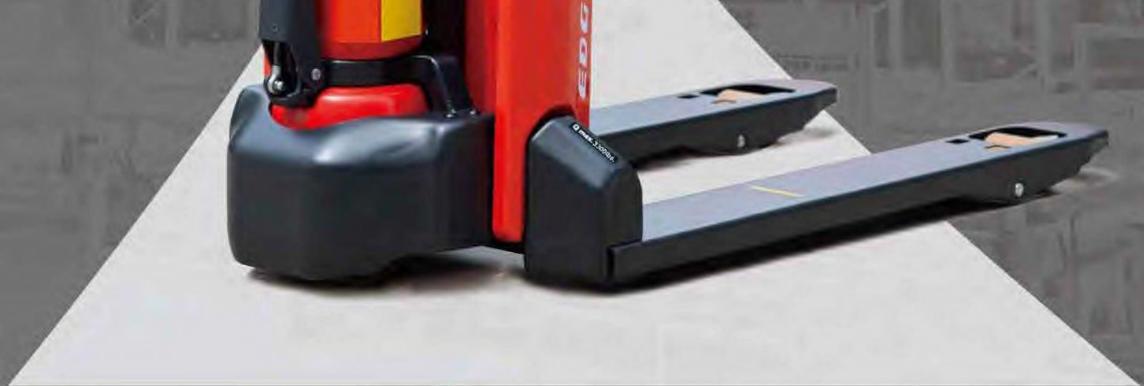

AND RUNDER HIS SHE

The frame of truck is surrounded by stamped steel elements making the truck looking different and also ensuring the **protection** of components

The forks unique design, allow for easy entrance and exit from pallets. Their full length double sided C-shape **reinforcement** increases significantly the strength and **rigidity** of the frame.

The **strong** steel apron **protects** the operator's feet during work and secures the truck's components from collisions with objects.

300

4x / 16x (laden/ unladen)