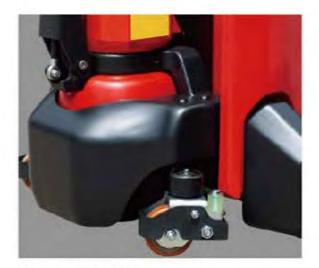

AND RUNDER HIS SHE

The frame of truck is surrounded by stamped steel elements making the truck looking different and also ensuring the **protection** of components

The forks unique design, allow for easy entrance and exit from pallets. Their full length double sided C-shape **reinforcement** increases significantly the strength and **rigidity** of the frame.

The **strong** steel apron **protects** the operator's feet during work and secures the truck's components from collisions with objects.

300

4x / 16x (laden/ unladen)

#### Optional stability casters

-

14

Vicy.