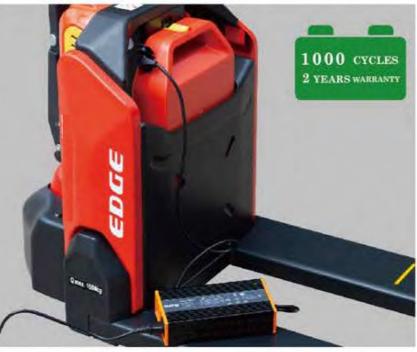

#### **Smart Lithium Battery**

The Edge is equipped with maintenance-free Lithium battery with optional different capacities for various applications; with its fast charging and opportunity charging features the Edge works as easy as a hand pallet truck without special attention to the maintenance as other electric pallet trucks.

The integrated BMS (Battery Management System) controls all important parameters and performance of lithium battery.

Light weight high quality Lithium battery for easy replacement.

Smart battery positioning and lock for great fixation and safety.

Socket on battery case for easy battery charging without necessity to take the battery out Fast and opportunity charging during brakes in operations increases working time.

min. 2.5 hours charge

working time