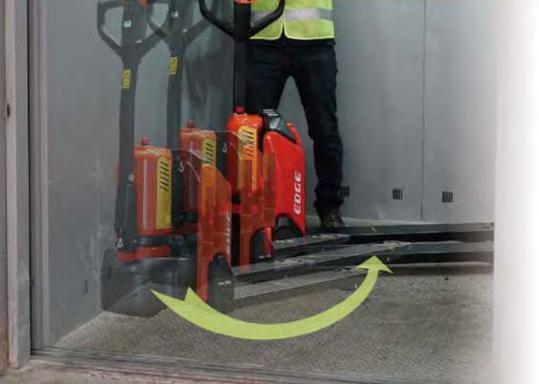

Electric lifting and lowering

w self-w

FRONT

BACK

The EDGE can be operated with the tiller in the **vertical position**, allowing the operator to work in confined areas such as elevators, trailers and narrow aisles.