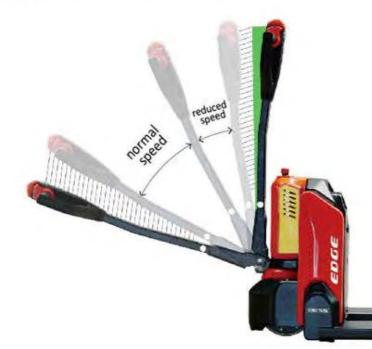

Integrated PIN code panel with LCD display for smart control and operation.

The tiller of the truck is supported by the **air spring** and the tiller returns to its vertical position smoothly.

**Speed reduction** at different angles as well as function of active tiller in its up-right position.