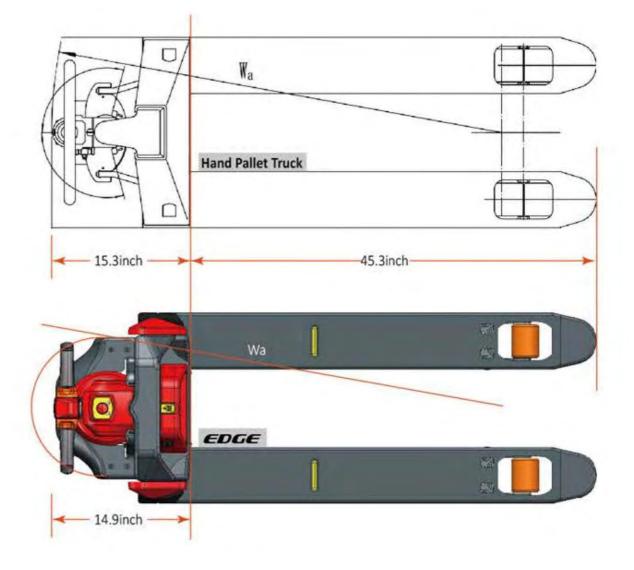

The minimized service weight of only **270** lbs makes the truck ideal to be used for delivery lorries with tail lifts platforms for goods distributions without sacrificing the transported weight.

The short body length of truck (L2=14.9 inch) is even smaller than a conventional hand pallet jack. It provides the shortest **turning radius** of **50/52.3** mm with lifted/lowered forks and makes the truck extremely compact and ideal for use in confined spaces of retail stores, elevators or business centers.