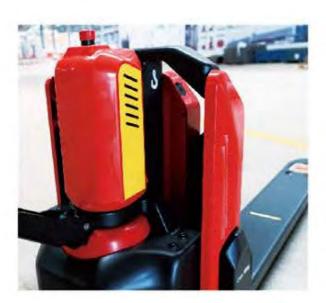

#### Ergonomic & Smart Tiller Design

The tiller of the truck with ergonomic design has soft grips for comfortable daily operation. All buttons are big and can be easily reached by operators even while wearing gloves.

Integrated PIN code panel with LCD display for smart control and operation.

The tiller of the truck is supported by the **air spring** and the tiller returns to its vertical position smoothly.

**Speed reduction** at different angles as well as function of active tiller in its up-right position.

Turtle Speed Button

Smart Pin Code Access

Battery discharge indicator Operating hour counter On-board diagnostics via error codes Emergency-reverse & Horn Buttons

Dual butterfly-style thumb driving controls