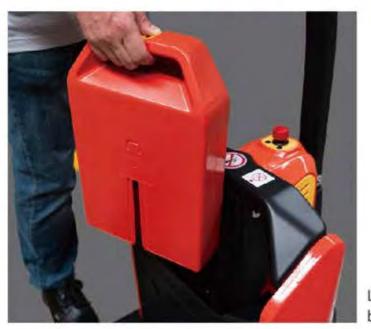

#### **Smart Lithium Battery**

The Edge is equipped with maintenance-free Lithium battery with optional different capacities for various applications; with its fast charging and opportunity charging features the Edge works as easy as a hand pallet truck without special attention to the maintenance as other electric pallet trucks.

The integrated BMS (Battery Management System) controls all important parameters and performance of lithium battery.

Light weight high quality Lithium battery for easy replacement.

Smart battery positioning and lock for great fixation and safety.

Socket on battery case for easy battery charging without necessity to take the battery out Fast and opportunity charging during brakes in operations increases working time.

min. 2.5 hours charge

working time