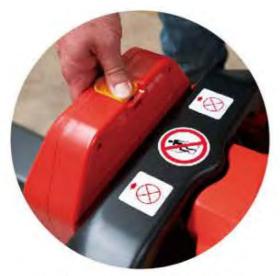

Turtle Speed Button

Smart Pin Code Access

Battery discharge indicator Operating hour counter On-board diagnostics via error codes Emergency-reverse & Horn Buttons

Dual butterfly-style thumb driving controls