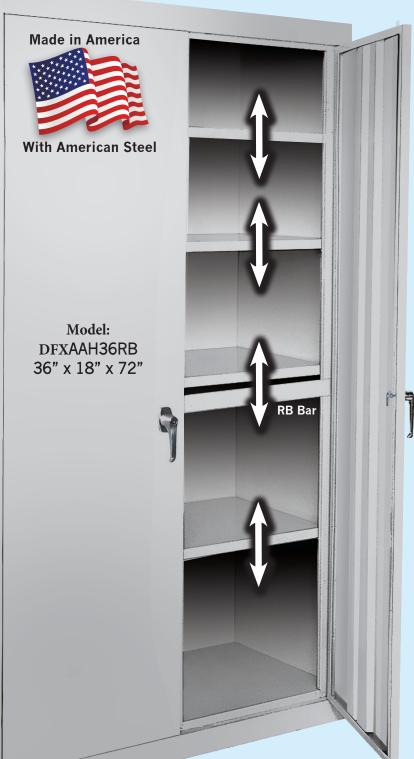

## American Made Quality **ALL PURPOSE** Steel Storage Cabinets Designed with **ALL ADJUSTABLE SHELVES** and a **REINFORCED BODY**Factory Engineered for <u>More Efficient Storage</u> and <u>More Affordable Prices</u>

A Strong Metal Brace, the RB Bar, is Welded in Place to Strengthen the Sides and Reinforce the Entire Cabinet. This RB Bar Will Not Interfere with Using the Cabinet.

Two (2) Die Cast LOCKING
Handles Engage the RB Bar
to SECURE THE
DOORS and Elimnate
the Need for the Expensive
and Troublesome Operating
Rods that were onstalled on
the doors in the past.

The <u>Cabinet</u> is <u>Assembled at the Factory</u> with Electric Welding and is Very Strong and Rigid. There are NO Rivets or Snaps.

As a Special Feature, a Hanger Bar is Welded to one of the Shelves, so the Cabinet can be used as a Wardrobe Closet.

The Body of the Cabinet is
Designed for all of the Adjustable
Shelves over 36" to have Five (5)
Contact Points, Two (2) on each
Side, Plus a Fifth (5th) Contact
Bracket at the Center of the
Back where it is Most Needed to
Provide Extra Support for the
Shelf. Shelves Adjust on
2" Centers and will Support
160 lbs Evenly Spaced.

Each Adjustable Shelf 36" and wider has a <u>Fabricated Stiffener</u> Welded to the Underside for Increased Load Bearing Capacity.

Plastic Glides are Supplied to Elevate the Cabinet from Making Contact with the Floor and also Easier to Move for Cleaning, etc.